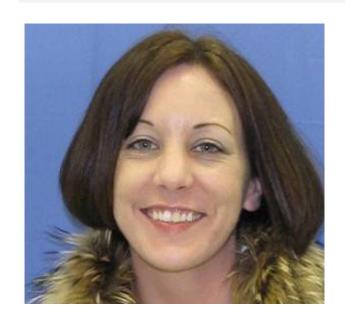

## TONI LEE SHARPLESS, 29 YRS. GLADWYNE, PA

| Name:                | Toni Lee Sharpless  |
|----------------------|---------------------|
| Date Missing:        | 08/23/09            |
| Missing From:        | Gladwyne, PA        |
| DOB:                 | 12-27-79            |
| Age:                 | 29 Years            |
| Hair Color:          | Reddish Brown       |
| Height:              | 5'5"                |
| Weight:              | 140 lbs.            |
| Eye Color:           | Blue/Gray           |
| Sex:                 | Female              |
| Race:                | Caucasian           |
| Complexion:          | Medium              |
| Police/Sheriff:      | Lower Merion Police |
| Officer/Deputy Name: | Detective Parker    |
| Officer's Phone #:   | (610) 645-6237      |
| Officer's Case #:    |                     |
| TES Case #:          | 09-1093             |

Toni Lee Sharpless, 29, was last seen on Sunday, August 23, 2009, at around 3:00 a.m. on Hollow Road in Gladwyne, PA. Toni Lee was last seen wearing a turquoise shirt, black tights and black shoes. She was driving a Black 2002 Pontiac Grand Prix Sedan, PA Plate #DND7772. Toni has a tattoo on her right calf with the word "Dahlia". Please call the Lower Merion Police at (610) 645-6237 if you have any information.