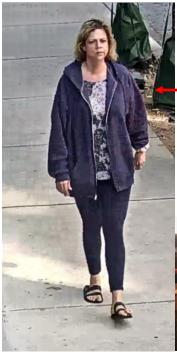

## Updated photo!

- 9/23/22 at approx. 4:00 PM

- Walking south on Constance St. towards the Pontchartrain Expressway

Original Photo

| Name:             | Michelle Townsend Reynolds       |
|-------------------|----------------------------------|
| Date Missing:     | 9/22/2022                        |
| Missing From:     | Alvin, Texas                     |
| DOB:              | 12/27/1973                       |
| Age:              | 48                               |
| Hair Color:       | Blonde (long)                    |
| Height:           | 5′ 10″                           |
| Weight:           | 175 lbs.                         |
| Eye Color:        | Brown                            |
| Sex:              | Female                           |
| Ethnicity:        | White/Non-Hispanic               |
| Complexion:       | Medium                           |
| Police/Sheriff:   | Brazoria County Sheriff's Office |
| Officer Name:     | Det. Gonzales                    |
| Officers Phone #: | (281) 331-9000                   |
| Officer's Case #: | 2209-0540                        |
| TXEQ Case #:      | 22-2395                          |

UPDATE (9/30/22): A recent photograph shows Michelle Reynolds walking south on Constance St. towards Pontchartrain Expressway on 9/23/22. This photo shows the exact clothing, hairstyle and color, and shoes that she was wearing at her last confirmed sighting. If you see Michelle, please contact local authorities or Texas EquuSearch.