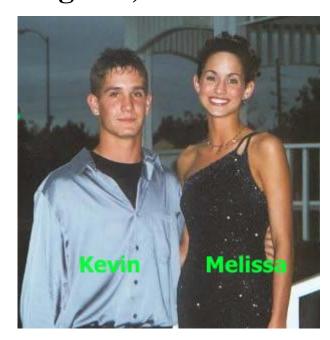

## Melissa Mercer and Kevin Young Lake Livingston, TX

Missing Since: Sunday, January 19,

2003 at approximately 3pm

Age: Both are 17

Missing From: Lake Livingston

area, Trinity County, TX

Sex: Melissa (Female) and Kevin

(Male)

Height: Melissa (5 ft. 6 in.) and

Kevin (5 ft. 11 in.)

Weight: Melissa (105 lbs.) and

Kevin (160 lbs.)

**Eye Color**: Both have Green eyes. **Hair Color**: Both have brown hair

Race: Both are Caucasian

Complexion: Both are Medium

complected

**Birth Date**: Melissa (November 21, 1985) and Kevin (April 3, 1985)

**Last seen wearing:** Melissa was last seen wearing jeans, boots and camoflouge jacket with a pink beanie cap. Kevin was last seen wearing a one piece camoflouge jumpsuit and boots.