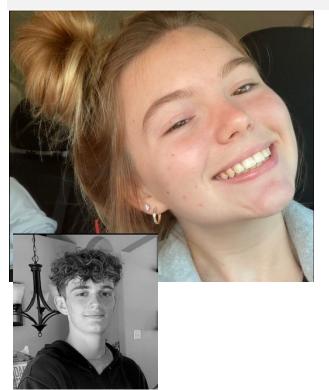

15-year-old Sherri Buchanan resides in Galveston County, Texas and was most recently seen in the woods near Palo Pinto County on October 28, 2021 in the company of an adult male shown in the photo above. Sherri has medium length, straight, blonde hair and brown eyes. It is unknown what she was wearing at the time of her disappearance or her current mode of transportation, but is believed to be headed to Lubbock, Texas or Oklahoma City, Oklahoma. If you have seen Sherri Buchanan since her reported disappearance, if you know of their current whereabouts, or if you have any information whatsoever concerning Sherri's disappearance; please call the Galveston County Sheriff's Office at (409) 770-5244 or Texas EquuSearch at (281) 309-9500.