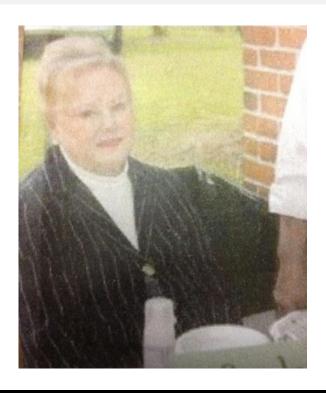

## GERALDINE KERN, 72 YRS. GRAND COTEAU, LA

| Name:                | Geraldine Kern    |
|----------------------|-------------------|
| Date Missing:        | 02/22/13          |
| Missing From:        | Grand Coteau, LA  |
| DOB:                 |                   |
| Age:                 | 72 Years          |
| Hair Color:          | Strawberry Blonde |
| Height:              | 5'5"              |
| Weight:              | 145 lbs.          |
| Eye Color:           | Blue              |
| Sex:                 | Female            |
| Race:                | Caucasian         |
| Complexion:          | Light             |
| Police/Sheriff:      | Grand Coteau PD   |
| Officer/Deputy Name: |                   |
| Officer's Phone #:   | (337) 662-3972    |
| Officer's Case #:    |                   |
| TES Case #:          | 13-1344           |

Geraldine Kern, age 72, was last seen on Friday, February 22, 2013 in Grand Coteau, LA. She was last seen driving a black 2012 Jeep Cherokee with Louisiana Tag No. WHU-881. It is not known what Geraldine was last seen wearing. She was on her way to Lafayette, LA, but never made it. If you have any information, please call the Grand Coteau PD at (337) 662-3972 or Texas EquuSearch at (281) 309-9500.