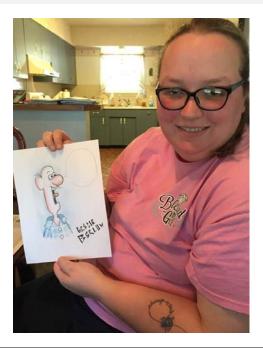

## MISSING PERSON Grace Anna Barlow (Gracie) Abilene, Texas

| Name:                | Grace Anna Barlow     |
|----------------------|-----------------------|
| Date Missing:        | January 18,2018       |
| Missing From:        | Abilene, TX           |
| DOB:                 | 3/3/95                |
| Age:                 | 22                    |
| Hair Color:          | Light Brown           |
| Height:              | 6'3'                  |
| Weight:              | 275 lbs               |
| Eye Color:           | Brown                 |
| Sex:                 | Female                |
| Ethnicity:           | Caucasian             |
| Complexion:          | Light                 |
| Police/Sheriff:      | Abilene Police Dept   |
| Officer/Deputy Name: | Officer Michael Mason |
| Officer's Phone #:   | 325 673 8331          |
| Officer's Case #:    | 18-005336             |
| TES Case #:          |                       |
|                      |                       |

22 yr old Grace Anna Barlow was last seen at 10:00am on Thursday, January 18<sup>th</sup>, 2018, on her way to Planet Fitness in Abilene. She never signed in at Planet Fitness. She was wearing a purple hoodie with boys scout patches covering it, Blue Docker type pants, and generic sneakers with black socks. She was carrying a black duffle bag with" Planet Fitness" pinkish silver letters Grace has Aspberger's and desperately needs medication. If you have any information on the whereabouts of Grace, Please call the Abilene Police Department at (325) 673 8331 or Texas EquuSearch at (281) 309-9500.