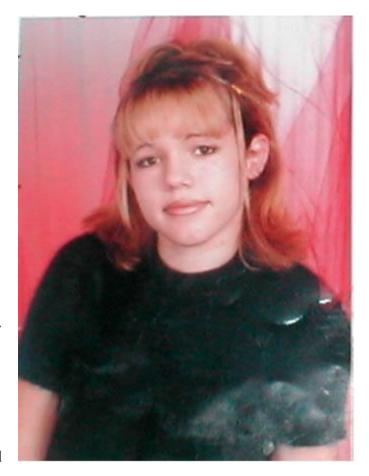

## Missing Child Kayli Goulas

## Centerville/Lake Charles area, Louisiana

Missing Since: October 10, 2002 at 7:15

**Age**: 15

**Missing From**: Home in Centerville, Louisiana

Sex: Female Height: 5ft. 3in. Weight: 124 lbs. Eye Color: Brown

**Hair Color**: Dark Brown (may be blonde)

Race: Caucasian Complexion: Olive Birth Date: July 30, 1987

**Distinguishing Marks:** Pierced ears and belly button. Scar - three scratches - on outside of right leg. Small birth mark on

inside of left leg.

Last seen wearing: Kayli was last seen wearing a black short sleeved shirt with a printed gold cross with stones glued on. May be wearing a brown, off the shoulder shirt. Light blue low-rider jeans, and lightblue Nike tennis shoes. Wears handkerchiefs (do rags) on head. She may have a small bluejean purse. Jewelry: Likes to wear big hoop silver earrings.