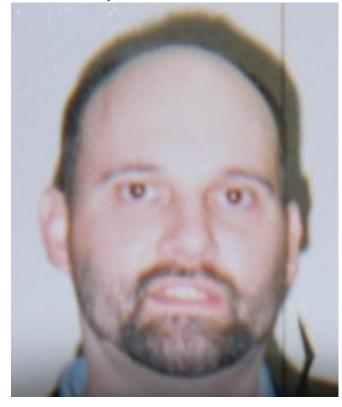

## Missing Adult Bryan K. Fontenot

Lake Charles, LA

Missing Since: June 28, 2004

**Age**: 40

Missing From: 1075 Bozo Road, Lake

Charles, LA Sex: Male

Height: 5 ft. 6 in. Weight: 140 lbs. Eve Color: Brown

Hair Color: Brown/Balding

Race: Caucasian **Complexion**: Medium Birth Date: June 27, 1964

**Other Information:** Bryan has some medical problems and seizures. He has

also been depressed.

Last seen wearing: Bryan was last seen wearing blue jeans, turqouis t-shirt, and a turqouis cap with an native american indian print on it.