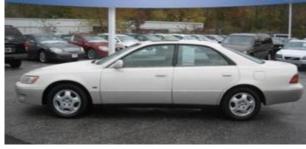

Kathy Cruse, age 45 at the time of her disappearance, was last seen on August 7, 2008 around 7:00 p.m. at the Bay Area Recovery in Dickinson, also known as the "24 Club", and has not been seen or heard from since. Kathy was last seen wearing blue jeans, sandals and possibly a black shirt. She was driving a '99 Lexus ES, White, 4-door, license plate 014HWV.